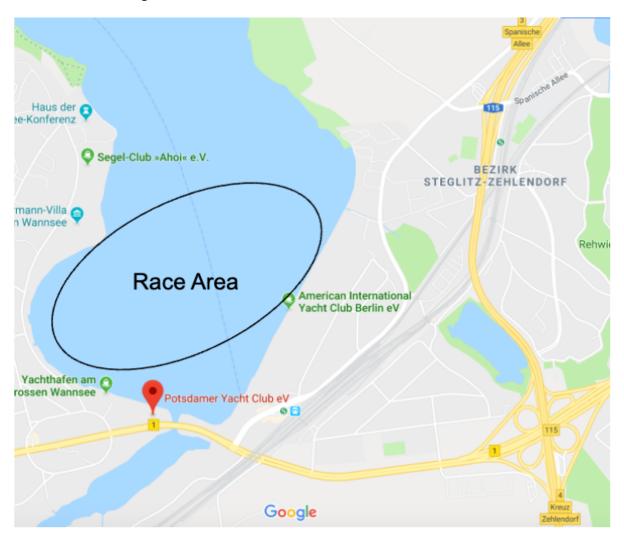

#### 9. RACING AREAS

SI Addendum "Racing Areas" shows the location of the racing areas.

# **ADDENDUM I – Racing Areas**