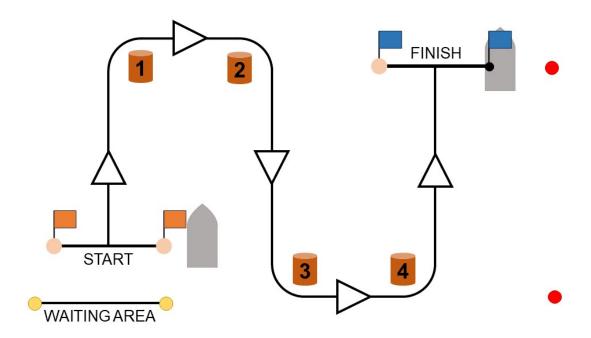

#### 10. COURSES

- 10.1 The diagram in SI Addendum "Course Illustrations" shows the courses, including the approximate angles between legs, the order in which marks are to be passed, and the side on which each mark is to be left.
- 10.2 The waiting aera is situated below the starting line, two yellow buoys may indicate the windward boundary of this area. The waiting area is shown in the SI Addendum "Course Illustrations".

#### 11. MARKS

- 11.1 Rounding marks are orange cylinders.
- 11.2 The starting and finishing marks will be race committee vessels or spar buoys.

#### 12. OBSTRUCTIONS

- 12.1 The race committee signal vessel is defined as an obstruction.
- 12.2 A small yellow buoy will be laid to leeward of the race committee signal vessel marking its anchor line. The buoy and the triangular area between the buoy and the rear quarters of the committee boat, is defined as an obstruction.

- 13.2 The starting line is between staffs displaying orange flags on the starting marks.
- 13.3 The race number and the codes of the teams to start will be displayed on the race committee boat at the warning signal. When the race number is displayed in this way, it overrides all prior communications, schedules or instructions. The Race Committee may at any time remove a particular race from the published sequence of races and run it at a later time.
- 13.4 [NP] [DP] Boat of teams whose warning signal has not been made must stay in the waiting area.
- 13.5 [NP] [DP] Boats may only approach the starting line after their warning signal.

#### 16. THE FINISH

- 16.1 The finishing line is between staffs displaying blue flags on the finishing marks.
- Boats that have finished shall return directly to the waiting area or ashore, keeping well clear of all boats racing and of all boats whose warning signal has been made.
- 16.3 [NP] [DP] While returning to the waiting area, boats shall sail around the course clockwise and leave the two red separation buoys to starboard.

# **START - 1 - 2 - 3 - 4 - FINISH**